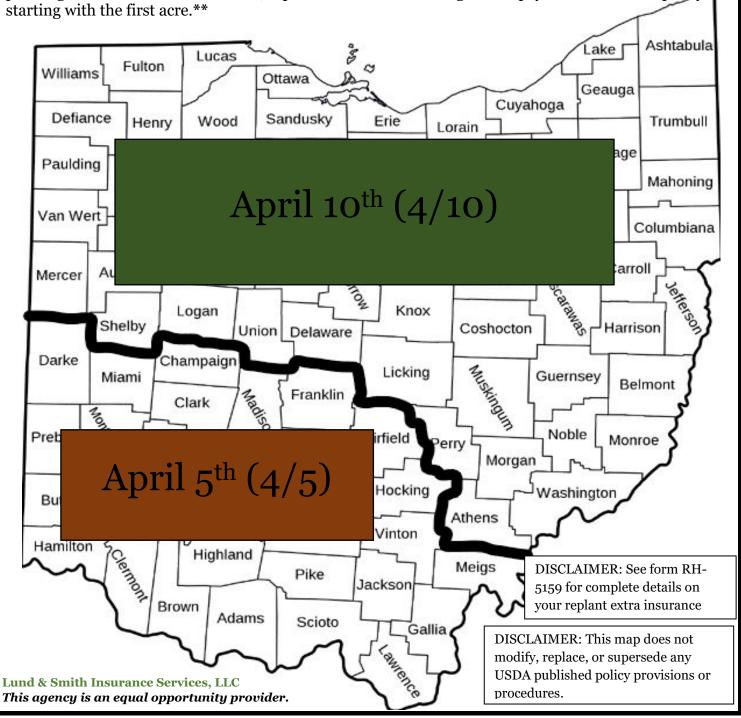

## Ohio Earliest Planting Dates 2019

\*\*Reminder: Corn planted before the earliest planting date is not eligible for replant payments from the federal policy, but the insurance guarantee is not impacted as long as producers follow good farming practices\*\*

\*\*Clients who purchase corn supplemental replant extra insurances policies: You are eligible for replant payments from the replant extra policy up to 20 days prior to the federal earliest planting dates indicated below. Also, replant extra clients are eligible for payments from that policy starting with the first acre.\*\*